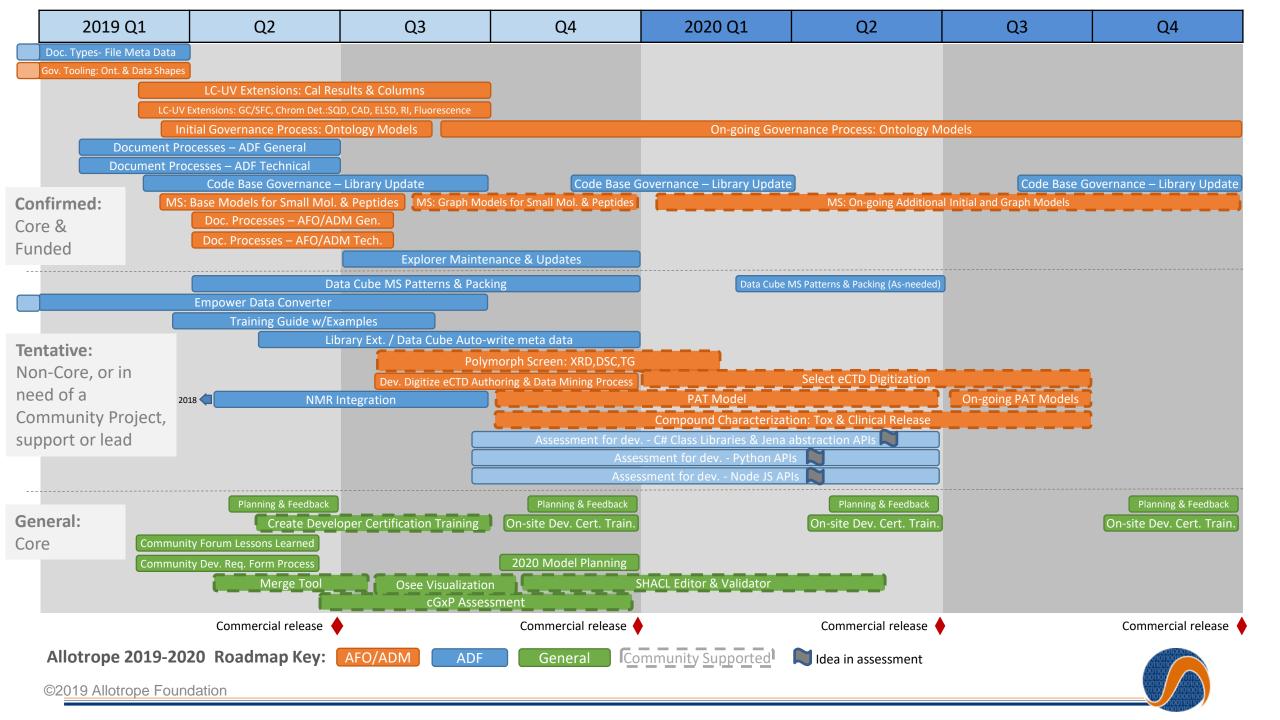

## 2019 Roadmap Status Update

- Tools
  - Merge Tool
  - OSEE
  - SHACL Authoring / Validator draft review at Workshop
- Some on-going efforts
  - ADF bug fixes, enhancements, releases
  - Empower Data Conversion Community Project
  - LC-UV Extensions
  - NMR Data Integrations
  - MS Base Model & Data Cube
  - Potential Digital Dossier Community Project
  - Collaboration with Pistoia on methodDB PoC