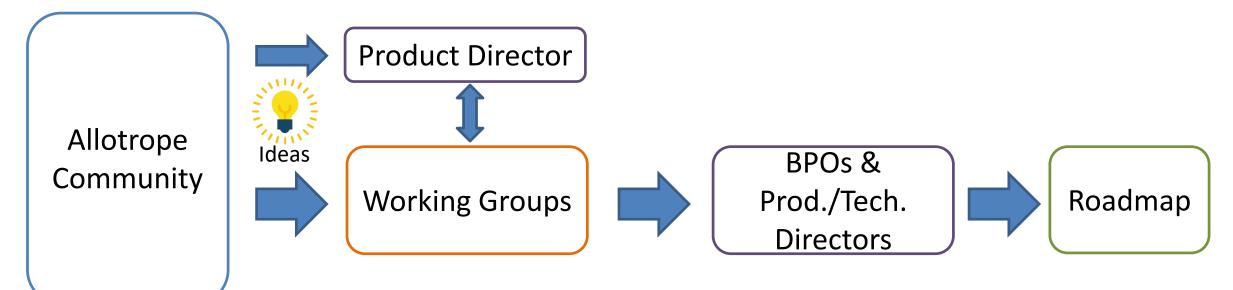

#### Roadmap Idea Processes – How an Idea Gets Included in the Roadmap

 Identify and define potential enhancements

- Assess potential enhancements
- Quarterly review and prioritization of backlog

 Quarterly assessment of all backlog for integration into roadmap