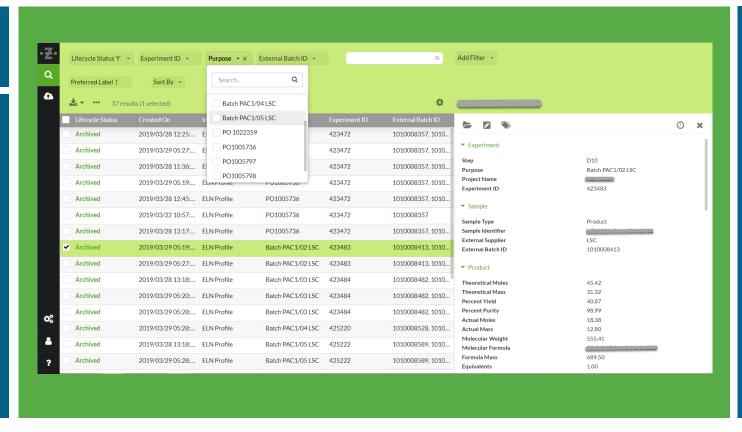

## **Connecting Data in Archives to Data Analytics**

#### Capture

Manage Information Lifecycle

Reuse

Reference & Master Data Management

Capture

### **Connecting Data in Archives to Data Analytics**