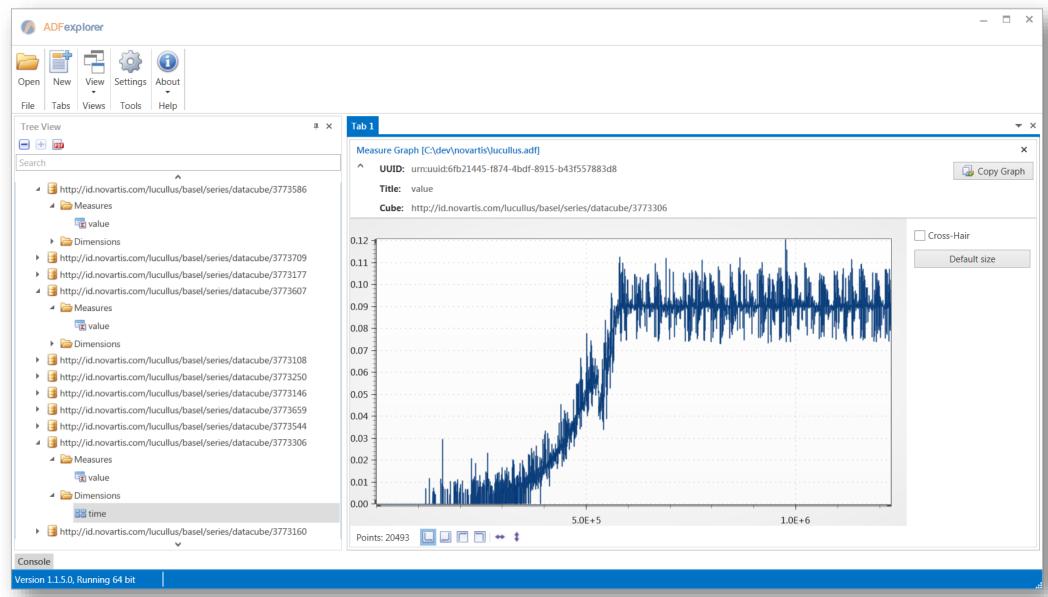

## **Connecting Data in Archives to Data Analytics**

#### Capture

Manage Information Lifecycle

Reuse

Reference & Master Data Management

Capture

### **Connecting Data in Archives to Data Analytics**