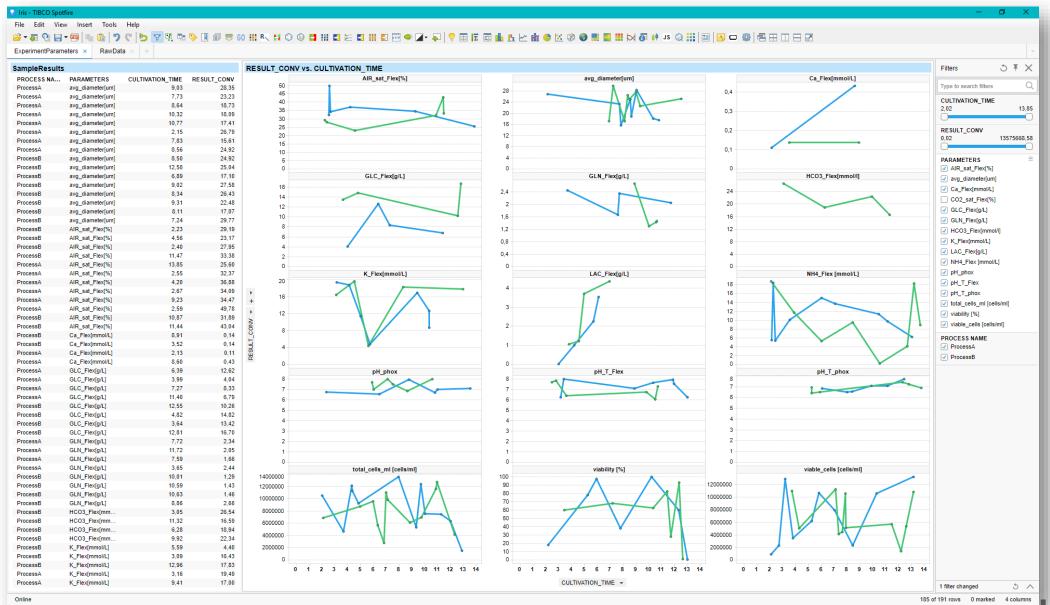

## **Connecting Data in Archives to Data Analytics**

#### Capture

Manage Information Lifecycle

Reuse

Reference & Master Data Management

Capture

### **Connecting Data in Archives to Data Analytics**